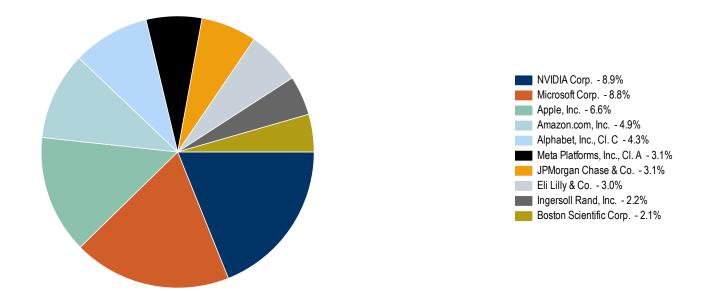

## Portfolio Holdings (as of 6/30/24)

Top Ten Holdings (Based on Net Assets)\*

\* Excludes money market funds or other short-term securities held for the investment of cash and cash collateral for securities loaned, if any.