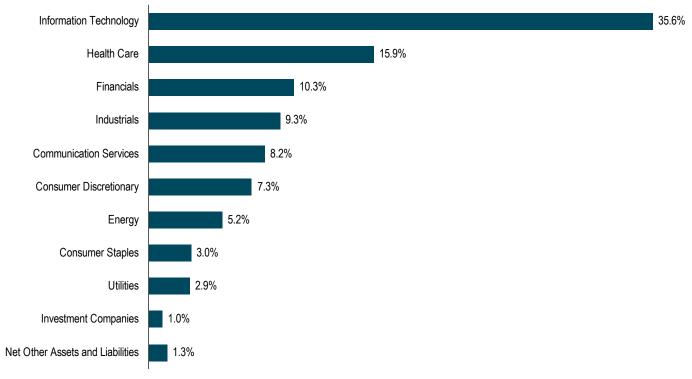

#### Sector Allocation (Based on Net Assets)

For additional information about the Fund, including its prospectus, financial information, portfolio holdings and proxy voting information, please visit im.bnymellon.com/literaturecenter.