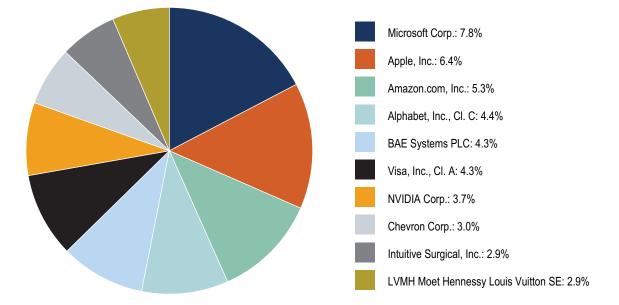

### PORTFOLIO HOLDINGS (AS OF 4/30/25)

Top Ten Holdings (Based on Net Assets)\*

\* Excludes money market funds or other short-term securities held for the investment of cash and cash collateral for securities loaned, if any.