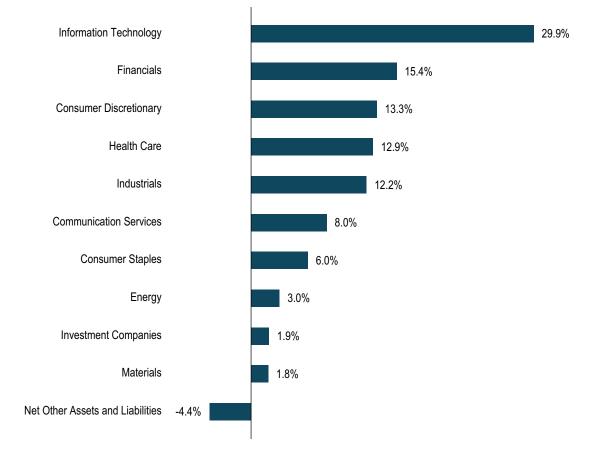

### Sector Allocation (Based on Net Assets)

For additional information about the Fund, including its prospectus, financial information, portfolio holdings and proxy voting information, please visit <u>bny.com/investments/literaturecenter</u>.