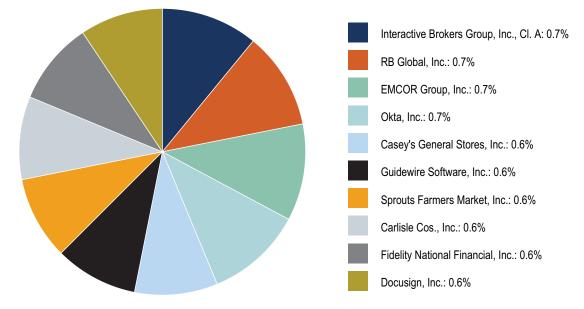

#### PORTFOLIO HOLDINGS (AS OF 4/30/25)

Top Ten Holdings (Based on Net Assets)\*

\* Excludes money market funds or other short-term securities held for the investment of cash and cash collateral for securities loaned, if any.