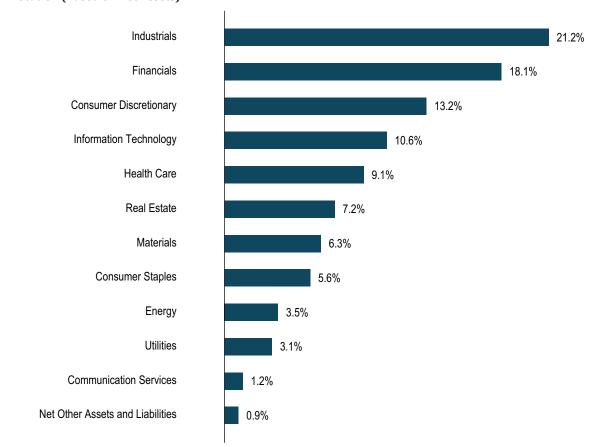

Sector Allocation (Based on Net Assets)

For additional information about the Fund, including its prospectus, financial information, portfolio holdings and proxy voting information, please visit <u>bny.com/investments/literaturecenter</u>.