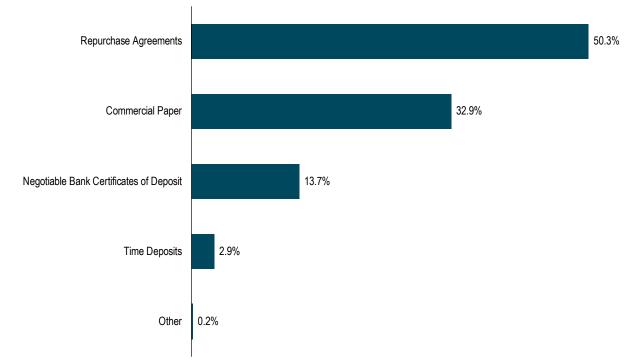

## Portfolio Holdings (as of 5/31/24)

#### Allocation of Holdings (Based on Net Assets)

For additional information about the Fund, including its prospectus, financial information, and portfolio holdings, please visit www.dreyfus.com/products/mm.html#overview.