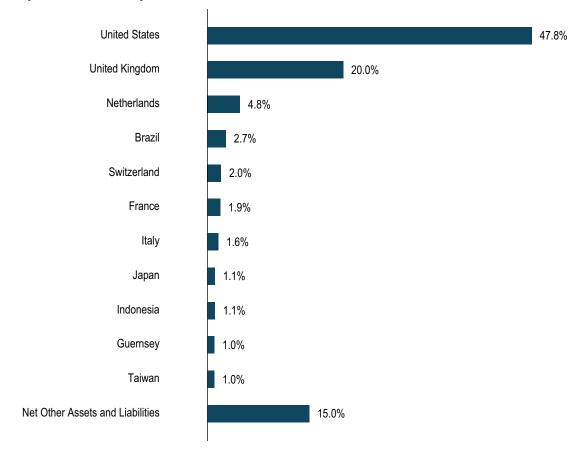

----------|--------------------------------|-----------------------------------------------------|
| Class A*    | \$57                           | 1.15%**                                             |

During the period, fees were waived and/or expenses reimbursed pursuant to an agreement with the Fund's investment adviser, BNY Mellon Investment Adviser, Inc. If this agreement is not extended in the future, expenses could be higher.

## **KEY FUND STATISTICS (AS OF 4/30/25)**

| Fund Size (Millions) | Number of Holdings | Portfolio Turnover |
|----------------------|--------------------|--------------------|
| \$866                | 154                | 51.13%             |

<sup>\*\*</sup> Annualized.

# PORTFOLIO HOLDINGS (AS OF 4/30/25)

# **Country Allocation (Based on Net Assets)**



## Allocation of Holdings (Based on Total Net Exposure)



| For additional information about the Fund, including its prospectus, financial information, portfolio holdings and proxy voting information, please visit <a href="mailto:bny.com/investments/literaturecenter">bny.com/investments/literaturecenter</a> . |                    |  |
|------------------------------------------------------------------------------------------------------------------------------------------------------------------------------------------------------------------------------------------------------------|--------------------|--|
|