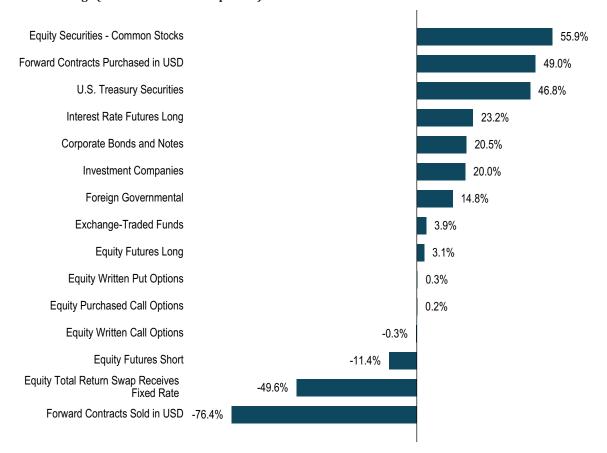

## Allocation of Holdings (Based on Total Net Exposure)

| For additional information about the Fund, including its prospectus, financial information, portfolio holdings and proxy voting information, please visit <a href="mailto:bny.com/investments/literaturecenter">bny.com/investments/literaturecenter</a> . |                    |  |
|------------------------------------------------------------------------------------------------------------------------------------------------------------------------------------------------------------------------------------------------------------|--------------------|--|
|                                                                                                                                                                                                                                                            |                    |  |
|                                                                                                                                                                                                                                                            |                    |  |
|                                                                                                                                                                                                                                                            |                    |  |
|                                                                                                                                                                                                                                                            |                    |  |
|                                                                                                                                                                                                                                                            |                    |  |
|                                                                                                                                                                                                                                                            |                    |  |
|                                                                                                                                                                                                                                                            |                    |  |
|                                                                                                                                                                                                                                                            |                    |  |
|                                                                                                                                                                                                                                                            |                    |  |
|                                                                                                                                                                                                                                                            |                    |  |
|                                                                                                                                                                                                                                                            |                    |  |
|                                                                                                                                                                                                                                                            |                    |  |
|                                                                                                                                                                                                                                                            |                    |  |
|                                                                                                                                                                                                                                                            |                    |  |
|                                                                                                                                                                                                                                                            |                    |  |
|                                                                                                                                                                                                                                                            |                    |  |
|                                                                                                                                                                                                                                                            |                    |  |
|                                                                                                                                                                                                                                                            |                    |  |
|                                                                                                                                                                                                                                                            |                    |  |
|                                                                                                                                                                                                                                                            |                    |  |
|                                                                                                                                                                                                                                                            |                    |  |
|                                                                                                                                                                                                                                                            |                    |  |
|                                                                                                                                                                                                                                                            |                    |  |
|                                                                                                                                                                                                                                                            |                    |  |
|                                                                                                                                                                                                                                                            |                    |  |
|                                                                                                                                                                                                                                                            |                    |  |
|                                                                                                                                                                                                                                                            |                    |  |
|                                                                                                                                                                                                                                                            |                    |  |
| © 2025 DNIV M. II Carriella Carriella Diagla                                                                                                                                                                                                               |                    |  |
| © 2025 <b>BNY Mellon Securities Corporation</b> , Distributor,<br>240 Greenwich Street, 9th Floor, New York, NY 10286                                                                                                                                      | DNIV   INVECTMENTS |  |